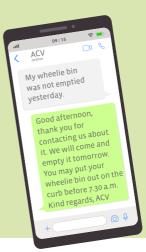

#### Waste collection days

Do you want to know when we will empty your wheelie bin? Make it easy on yourself and download the ACV app onto your phone or tablet. Turn on the notifications and you will receive a message when you can take out the bin. You can also find your waste calendar on www.acv-afvalkalender.nl.