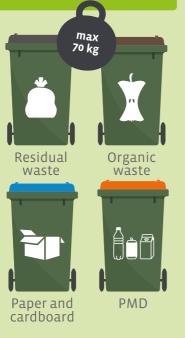

#### Low-rise

Do you live in a low-rise home? Then you will use wheelie bins. You have four wheelie bins for proper waste separation. Please note: when you put your wheelie bin out, it may weigh up to 70 kg. Want to know more about wheelie bins? Please visit www.acv-groep.nl.

#### **High-rise**

Do you live in a flat or apartment? Then you will need to take your waste to an (underground) container. Here, you will also find containers for your paper and organic waste. The underground containers for residual waste can only be opened with your waste card. PMD (plastic, metal or drinks cartons), glass and textiles can also be disposed of separately. Do you want to know where these containers are located? Then please have a look at the ACV app. Want to know more about PMD or organic waste? Please visit www.acv-groep.nl/afval.